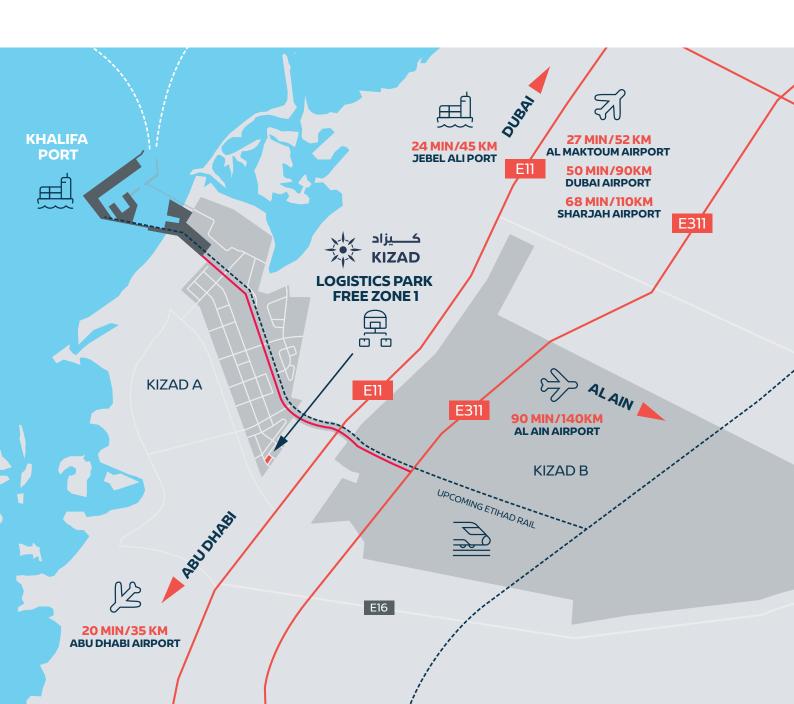

# Perfect location for major logistics hubs

2 mega ports, new multi-lane highways, 5 international airports, and upcoming rail network

### Easy market access

Located in Area A of KIZAD, its strategic location between Abu Dhabi and Dubai provides access to over 75% of UAE's population within a 90-minute drive along three major highways. KLP FZ 1 also has direct access to Khalifa Port, one of the fastest growing mega ports in the world.