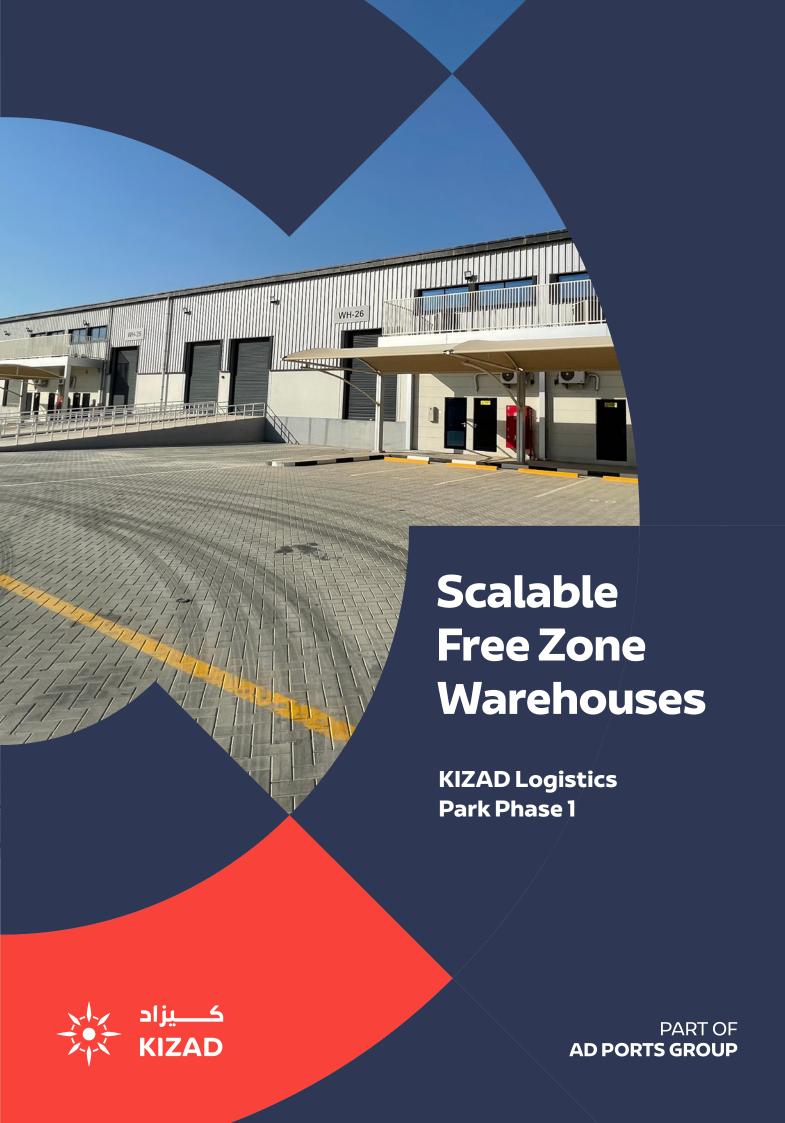

### About KIZAD Logistics Park Free Zone 1

#### What we offer

Well-designed quality modular warehouse units equipped with easy access loading docks for trucks and clear open space to eaves. Each unit has its own dedicated loading yard with ramp access for forklifts and has ample on-site parking.

These multi-purpose facilities offer a variety of unit sizes and specifications to suit a multitude of operations and configurations.

**Unit sizes** 

From 379 m<sup>2</sup>

**Unit status** 

**Free Zone** 