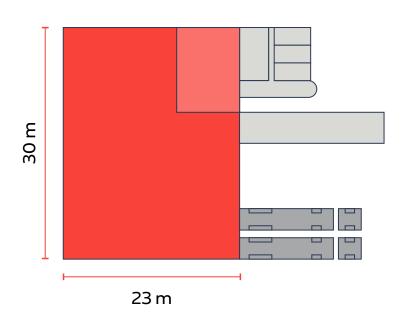

### Site plan

Our Standard Free Zone Warehouses offer flexible spaces from 379.30 m<sup>2</sup> and are ideal for storage, logistics and light industrial activities. Multiple units can be merged together to provide scalable spaces and offer cross docking possibilities.

Ready built toilets (2) and pantry (1)

Total unit area of 761.30 m<sup>2</sup>

2 dock level loading doors and 1 ramp

20 kN/m<sup>2</sup> floor loading capacity

Fire alarm and sprinkler system

7 m eaves height