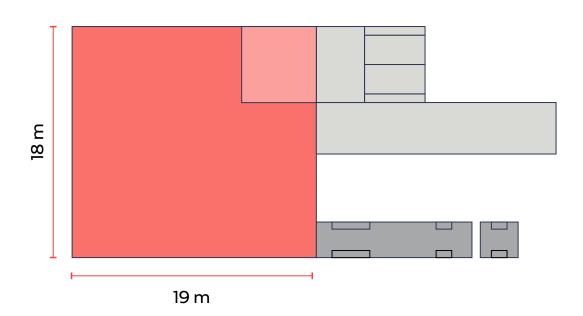

Total unit area of 379.30 m<sup>2</sup>

1 dock level loading door and 1 ramp

20 kN/m² floor loading capacity

Fire alarm and sprinkler system

7 m eaves height

60 KW power capacity

1.3 m raised floor level

37.30 m<sup>2</sup> ready built and semi-fitted office (AC and lighting) at mezzanine level

Ready built toilets (2) and pantry (1)

Total unit area of 761.30 m<sup>2</sup>

2 dock level loading doors and 1 ramp

20 kN/m<sup>2</sup> floor loading capacity

Fire alarm and sprinkler system

7 m eaves height

123 KW power capacity (some units reach 199 KW)

1.3 m raised floor level

71.30 m<sup>2</sup> ready built and semi-fitted office (AC and lighting) at mezzanine level

Ready built toilets (2) and pantry (1)

\*One unit only

Total unit area of 628.24 m<sup>2</sup>

1 dock level loading door and 1 ramp

20 kN/m<sup>2</sup> floor loading capacity

Fire alarm and sprinkler system

7 m eaves height

162 KW power capacity

1.3 m raised floor level

58.24 m<sup>2</sup> ready built and semi-fitted office (AC and lighting) at mezzanine level

Ready built toilets (2) and pantry (1)

Total unit area of 493.30 m<sup>2</sup>

1 dock level loading door and 1 ramp

20 kN/m<sup>2</sup> floor loading capacity

Fire alarm and sprinkler system

7 m eaves height

130 KW power capacity

1.3 m raised floor level

37.30 m<sup>2</sup> ready built and semi-fitted office (AC and lighting) at mezzanine level

Ready built toilets (2) and pantry (1)