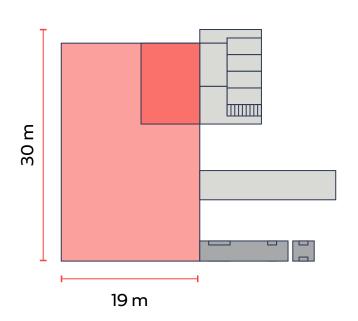

### Site plan

Our Standard Free Zone Warehouses offer flexible spaces from 379.30 m<sup>2</sup> and are ideal for storage, logistics and light industrial activities. Multiple units can be merged together to provide scalable spaces and offer cross docking possibilities.

\*One unit only

Total unit area of 628.24 m<sup>2</sup>

1 dock level loading door and 1 ramp

20 kN/m<sup>2</sup> floor loading capacity

Fire alarm and sprinkler system

7 m eaves height

162 KW power capacity

1.3 m raised floor level

58.24 m<sup>2</sup> ready built and semi-fitted office (AC and lighting) at mezzanine level

Ready built toilets (2) and pantry (1)

Total unit area of 493.30 m<sup>2</sup>

1 dock level loading door and 1 ramp