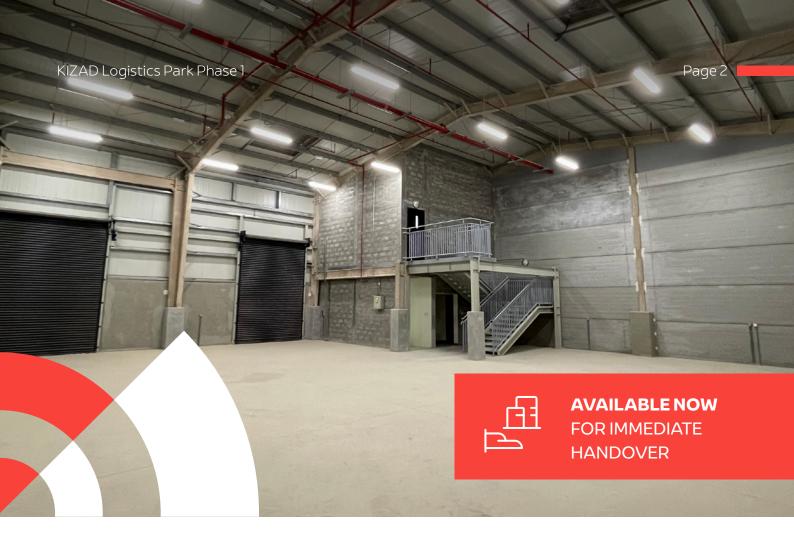

### Site plan

Our Standard Free Zone Warehouses offer flexible spaces from 379.30 m<sup>2</sup> and are ideal for storage, logistics and light industrial activities. Multiple units can be merged together to provide scalable spaces and offer cross docking possibilities.

Total unit area of 379.30 m<sup>2</sup>

1 dock level loading door and 1 ramp

20 kN/m² floor loading capacity

Fire alarm and sprinkler system

7 m eaves height

60 KW power capacity

1.3 m raised floor level

37.30 m<sup>2</sup> ready built and semi-fitted office (AC and lighting) at mezzanine level