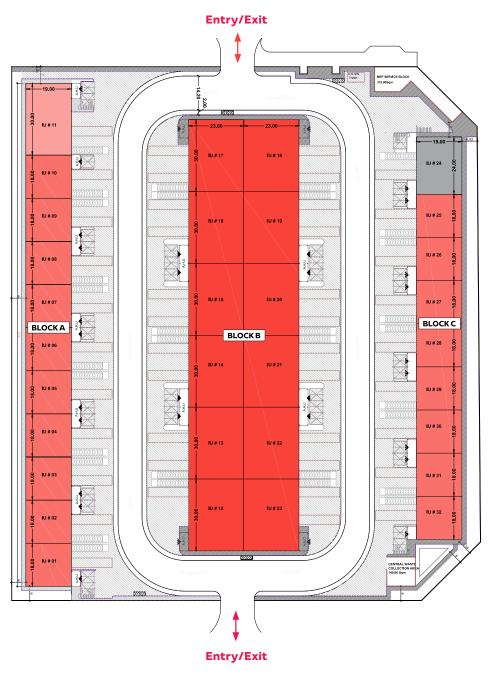

### Site plan

Our Standard Free Zone Warehouses offer flexible spaces from 379.30 m<sup>2</sup> and are ideal for storage, logistics and light industrial activities. Multiple units can be merged together to provide scalable spaces and offer cross docking possibilities.