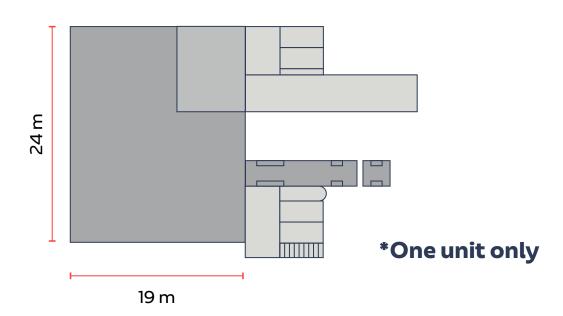

### Site plan

Our Standard Free Zone Warehouses offer flexible spaces from 379.30 m<sup>2</sup> and are ideal for storage, logistics and light industrial activities. Multiple units can be merged together to provide scalable spaces and offer cross docking possibilities.

\*One unit only

Total unit area of 628.24 m<sup>2</sup>

1 dock level loading door and 1 ramp

20 kN/m<sup>2</sup> floor loading capacity

Fire alarm and sprinkler system

7 m eaves height

162 KW power capacity