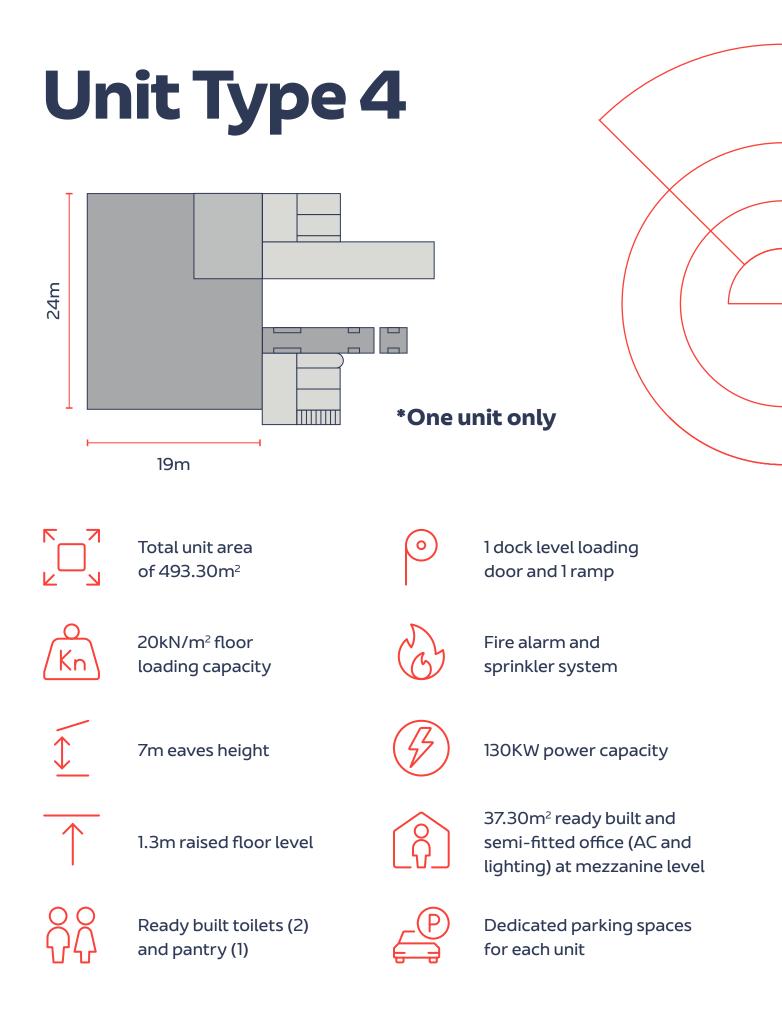

# Unit Type 3

### \*One unit only

 $\overline{\uparrow}$ 

7m eaves height

1.3m raised floor level

Ready built toilets (2) and pantry (1)

162KW power capacity

1 dock level loading

door and 1 ramp

Fire alarm and

sprinkler system

58.24m<sup>2</sup> ready built and semi-fitted office (AC and lighting) at mezzanine level

Dedicated parking spaces for each unit

Page 8