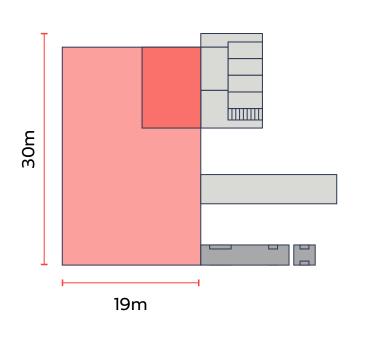

# Site Plan

Our Standard Free Zone Warehouses start from 379.30m<sup>2</sup> and are ideal for storage, logistics and light industrial activities.

23m

2 dock level loading doors and 1 ramp

Fire alarm and sprinkler system