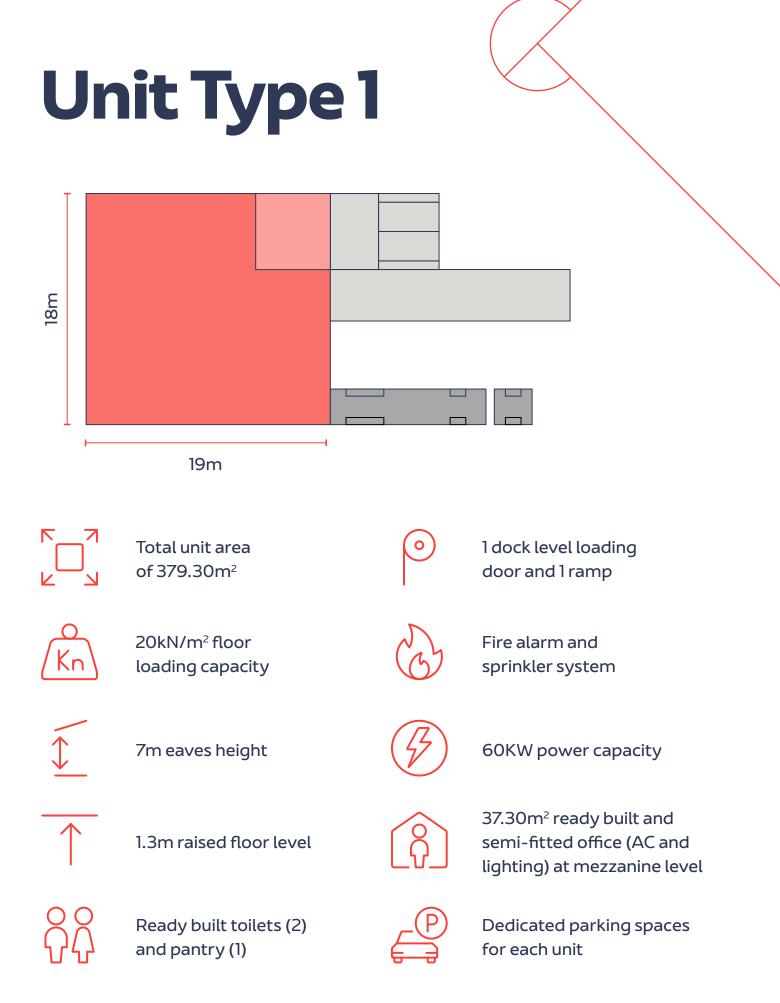

Unit sizes From 379m<sup>2</sup>

Built up area

# Site Plan

Our Standard Free Zone Warehouses start from 379.30m<sup>2</sup> and are ideal for storage, logistics and light industrial activities.

23m

2 dock level loading doors and 1 ramp

Fire alarm and sprinkler system