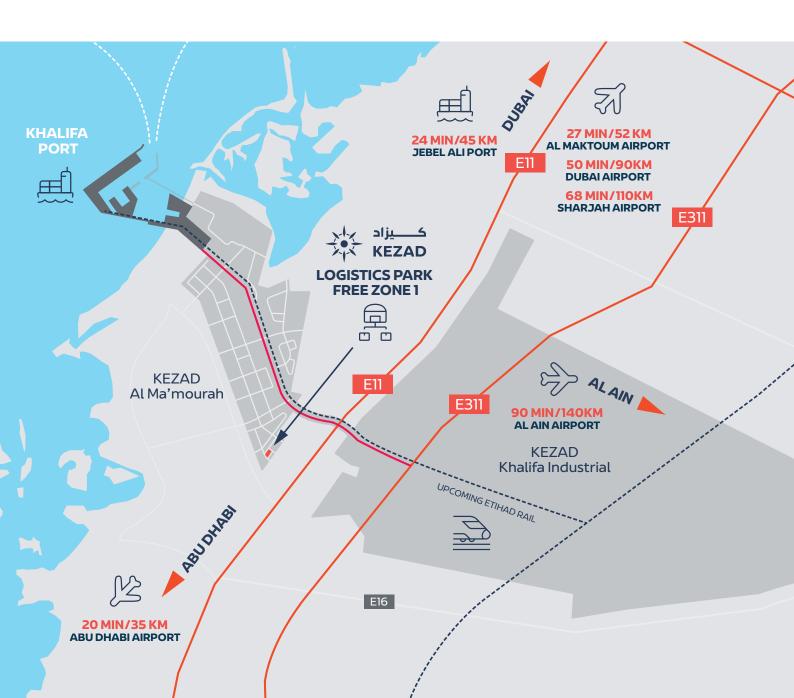

# Site Plan

Our Standard Free Zone Warehouses start from 379.30m<sup>2</sup> and are ideal for storage, logistics and light industrial activities.

23m

2 dock level loading doors and 1 ramp

Fire alarm and sprinkler system

# Unit Type 3