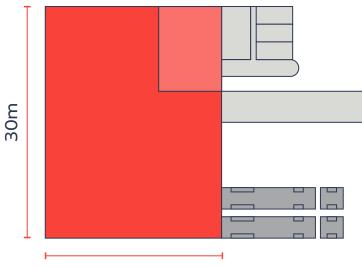

# Unit Type 3

### \*One unit only

 $\overline{\uparrow}$ 

7m eaves height

1.3m raised floor level

Ready built toilets (2) and pantry (1)

162KW power capacity

1 dock level loading

door and 1 ramp

Fire alarm and

sprinkler system

58.24m<sup>2</sup> ready built and semi-fitted office (AC and lighting) at mezzanine level

Dedicated parking spaces for each unit

Page 8